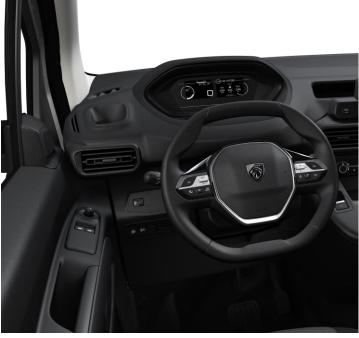

## <u>M</u> PARTNER

|                                                                                                                                                                      | L2H1                                                                   |
|----------------------------------------------------------------------------------------------------------------------------------------------------------------------|------------------------------------------------------------------------|
| MOTOR<br>Tipe                                                                                                                                                        | Turbo Diesel (BlueHDi)                                                 |
| Tipo Cilindraje (cm3)                                                                                                                                                | 1499                                                                   |
| Número de cilindros / válvulas                                                                                                                                       | 4 / 16                                                                 |
| Potencia Máxima (hp) Torque Máximo (NM)                                                                                                                              | 100 (3.750 rpm)<br>250 (1.750 rpm)                                     |
| Alimentación                                                                                                                                                         | Inyección directa (Common Rail)                                        |
| Función Stop & Start                                                                                                                                                 | √                                                                      |
| Depósito de Combustible (L)                                                                                                                                          | 50                                                                     |
| TRANSMISIÓN<br>Tipo                                                                                                                                                  | Manual 6 velocidades                                                   |
| Tracción                                                                                                                                                             | FWD                                                                    |
| DISPOSITIVO ANTIPOLUSIÓN                                                                                                                                             |                                                                        |
| Ablue (Urea)                                                                                                                                                         | Urea AdBlue, catalizador (SCR y ASC), y filtro de partículas<br>(DPF)  |
| Depósito Ablue (Urea) (L)<br>LLANTAS                                                                                                                                 | 17                                                                     |
| Liantas                                                                                                                                                              | 215/65 R16                                                             |
| Rin                                                                                                                                                                  | De acero 16"                                                           |
| FRENOS - SUSPENSIONES Frenos delanteros                                                                                                                              | Disco                                                                  |
| Frenos traseros                                                                                                                                                      | Disco                                                                  |
| Suspensión delantera                                                                                                                                                 | Independiente, MacPherson, resortes helicoidales y Barra<br>antivuelco |
| Suspensión Trasera                                                                                                                                                   | Barra anti-torsión, amortiguadores hidráulicos doble efecto,           |
| · ·                                                                                                                                                                  | telescópicos inclinados                                                |
| PESOS - CAPACIDADES Peso al vacío en orden de marcha (kg)                                                                                                            | 1.430                                                                  |
| Peso al vacio en orden de marcha (kg) Peso total con carga autorizada (kg)                                                                                           | 2.350                                                                  |
| Capacidad de carga (kg)                                                                                                                                              | 920                                                                    |
| Carga util (kg)                                                                                                                                                      | 740                                                                    |
| Carga remolcable sin freno (kg) Carga remolcable con freno (kg)                                                                                                      | 720<br>850                                                             |
| Plazas                                                                                                                                                               | 2 + conductor                                                          |
| DIMENSIONES - EXTERIOR                                                                                                                                               |                                                                        |
| Longitud total (mm)                                                                                                                                                  | 4.753                                                                  |
| Altura total (mm) Distancia entre ejes (mm)                                                                                                                          | 1.860<br>2.975                                                         |
| Voladizo delantero (mm)                                                                                                                                              | 892                                                                    |
| Voladizo trasero (mm)                                                                                                                                                | 886                                                                    |
| Ancho total - (Con / Sin retrovisores) (mm) Ancho vía delantera (mm)                                                                                                 | 2.107/1.921<br>1.553                                                   |
| Ancho vía trasera (mm)                                                                                                                                               | 1.567                                                                  |
| DIMENSIONES - INTERIOR                                                                                                                                               |                                                                        |
| Ancho interior entre pasos de rueda (mm)                                                                                                                             | 1.229                                                                  |
| Altura de carga máxima (mm) Ancho útil máximo - Una Puerta Lateral / Doble Puerta Lateral (mm)                                                                       | 1.137<br>1630 / 1527 (Opcional)                                        |
| Volumen - Butaca multiplex habilitada / Butaca multiplex abatida (m3)                                                                                                | 3,9/4,4                                                                |
| Altura de carga máxima (mm)                                                                                                                                          | 1.200                                                                  |
| Altura útil de las puertas traseras (mm) Ancho útil de las puertas traseras- Max. / Min. (mm)                                                                        | 1072<br>675 / 641                                                      |
| Longitud del piso (mm)                                                                                                                                               | 2.167                                                                  |
| Longitud de carga máxima - Con Puerta Trampa (mm)                                                                                                                    | 3.440                                                                  |
| Angulo de apertura puertas traseras                                                                                                                                  | 90° / 180°                                                             |
| SEGURIDAD ACTIVA Y PASIVA  2 Air Bags Frontales                                                                                                                      | <b>√</b>                                                               |
| ABS (antibloqueo de llantas)                                                                                                                                         | <b>√</b>                                                               |
| REF (repartidor electrónico de frenado)                                                                                                                              | ✓                                                                      |
| AFU (asistencia de frenado de urgencia)                                                                                                                              |                                                                        |
| ASR (Control de tracción) ESP (control electrónico de estabilidad)                                                                                                   | ✓<br>✓                                                                 |
| Asistente de arranque en pendientes                                                                                                                                  | ✓                                                                      |
| Alerta de atención del conductor                                                                                                                                     | √<br>-                                                                 |
| Sensores de estacionamiento Control Crucero y Limitador de Velocidad                                                                                                 | Traseros                                                               |
| Freno de Emergencia                                                                                                                                                  | Eléctrico                                                              |
| Protector de carter                                                                                                                                                  | √                                                                      |
| EQUIPAMIENTO  Dougoot i Coskeit                                                                                                                                      | ,                                                                      |
| Peugeot i-Cockpit Faros antiniebla con función de giro                                                                                                               | ✓<br>✓                                                                 |
| Aire acondicionado Manual                                                                                                                                            | ✓                                                                      |
| Puerto USB para enlace de celular, visualización en el panel de instrumentos<br>Volante Multifunción                                                                 | √<br>√                                                                 |
| Volante Multiruncion Volante Ajustable en Altura                                                                                                                     | ✓<br>✓                                                                 |
| Retrovisores Exteriores Eléctricos                                                                                                                                   | √ ·                                                                    |
| Vidrios Eléctricos                                                                                                                                                   | √                                                                      |
| Asiento Conductor Regulable en Altura  Banca Modular Multiplex / Asiento central multipropósito (asiento,                                                            | ✓                                                                      |
| Banca Modular Multiplex / Asiento central multiproposito (asiento,<br>reposabrazos, portaobjetos, reposacabezas) y asiento lateral versatil para<br>carga útil larga | ✓                                                                      |
| Puertas Traseras (1/2-2/3)                                                                                                                                           | ✓                                                                      |
|                                                                                                                                                                      | <b>√</b>                                                               |
| Puerta lateral corrediza                                                                                                                                             |                                                                        |
| Doble puerta lateral corrediza                                                                                                                                       | (Opcional)<br>✓                                                        |
| Puerta lateral corrediza<br>Doble puerta lateral corrediza<br>Separación de cabina (con Acceso a Zona de Carga)<br>Revestimiento de Protección en Zona de carga      |                                                                        |
| Doble puerta lateral corrediza<br>Separación de cabina (con Acceso a Zona de Carga)                                                                                  | ✓                                                                      |