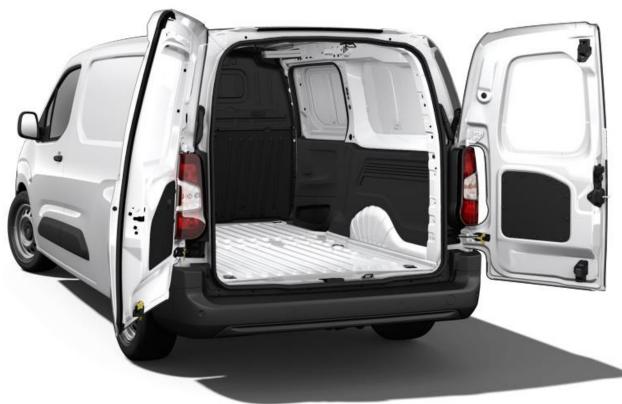

## <u>M</u> PARTNER

|                                                                                                                                                                      | L2H1                                                                   |
|----------------------------------------------------------------------------------------------------------------------------------------------------------------------|------------------------------------------------------------------------|
| MOTOR<br>Tipe                                                                                                                                                        | Turbo Diesel (BlueHDi)                                                 |
| Tipo Cilindraje (cm3)                                                                                                                                                | 1499                                                                   |
| Número de cilindros / válvulas                                                                                                                                       | 4 / 16                                                                 |
| Potencia Máxima (hp) Torque Máximo (NM)                                                                                                                              | 100 (3.750 rpm)<br>250 (1.750 rpm)                                     |
| Alimentación                                                                                                                                                         | Inyección directa (Common Rail)                                        |
| Función Stop & Start                                                                                                                                                 | √                                                                      |
| Depósito de Combustible (L)                                                                                                                                          | 50                                                                     |
| TRANSMISIÓN<br>Tipo                                                                                                                                                  | Manual 6 velocidades                                                   |
| Tracción                                                                                                                                                             | FWD                                                                    |
| DISPOSITIVO ANTIPOLUSIÓN                                                                                                                                             |                                                                        |
| Ablue (Urea)                                                                                                                                                         | Urea AdBlue, catalizador (SCR y ASC), y filtro de partículas<br>(DPF)  |
| Depósito Ablue (Urea) (L)<br>LLANTAS                                                                                                                                 | 17                                                                     |
| Liantas                                                                                                                                                              | 215/65 R16                                                             |
| Rin                                                                                                                                                                  | De acero 16"                                                           |
| FRENOS - SUSPENSIONES Frenos delanteros                                                                                                                              | Disco                                                                  |
| Frenos traseros                                                                                                                                                      | Disco                                                                  |
| Suspensión delantera                                                                                                                                                 | Independiente, MacPherson, resortes helicoidales y Barra<br>antivuelco |
| Suspensión Trasera                                                                                                                                                   | Barra anti-torsión, amortiguadores hidráulicos doble efecto,           |
| · ·                                                                                                                                                                  | telescópicos inclinados                                                |
| PESOS - CAPACIDADES Peso al vacío en orden de marcha (kg)                                                                                                            | 1.430                                                                  |
| Peso al vacio en orden de marcha (kg) Peso total con carga autorizada (kg)                                                                                           | 2.350                                                                  |
| Capacidad de carga (kg)                                                                                                                                              | 920                                                                    |
| Carga util (kg)                                                                                                                                                      | 740                                                                    |
| Carga remolcable sin freno (kg) Carga remolcable con freno (kg)                                                                                                      | 720<br>850                                                             |
| Plazas                                                                                                                                                               | 2 + conductor                                                          |
| DIMENSIONES - EXTERIOR                                                                                                                                               |                                                                        |
| Longitud total (mm)                                                                                                                                                  | 4.753                                                                  |
| Altura total (mm) Distancia entre ejes (mm)                                                                                                                          | 1.860<br>2.975                                                         |
| Voladizo delantero (mm)                                                                                                                                              | 892                                                                    |
| Voladizo trasero (mm)                                                                                                                                                | 886                                                                    |
| Ancho total - (Con / Sin retrovisores) (mm) Ancho vía delantera (mm)                                                                                                 | 2.107/1.921<br>1.553                                                   |
| Ancho vía trasera (mm)                                                                                                                                               | 1.567                                                                  |
| DIMENSIONES - INTERIOR                                                                                                                                               |                                                                        |
| Ancho interior entre pasos de rueda (mm)                                                                                                                             | 1.229                                                                  |
| Altura de carga máxima (mm) Ancho útil máximo - Una Puerta Lateral / Doble Puerta Lateral (mm)                                                                       | 1.137<br>1630 / 1527 (Opcional)                                        |
| Volumen - Butaca multiplex habilitada / Butaca multiplex abatida (m3)                                                                                                | 3,9/4,4                                                                |
| Altura de carga máxima (mm)                                                                                                                                          | 1.200                                                                  |
| Altura útil de las puertas traseras (mm) Ancho útil de las puertas traseras- Max. / Min. (mm)                                                                        | 1072<br>675 / 641                                                      |
| Longitud del piso (mm)                                                                                                                                               | 2.167                                                                  |
| Longitud de carga máxima - Con Puerta Trampa (mm)                                                                                                                    | 3.440                                                                  |
| Angulo de apertura puertas traseras                                                                                                                                  | 90° / 180°                                                             |
| SEGURIDAD ACTIVA Y PASIVA  2 Air Bags Frontales                                                                                                                      | <b>√</b>                                                               |
| ABS (antibloqueo de llantas)                                                                                                                                         | <b>√</b>                                                               |
| REF (repartidor electrónico de frenado)                                                                                                                              | ✓                                                                      |
| AFU (asistencia de frenado de urgencia)                                                                                                                              |                                                                        |
| ASR (Control de tracción) ESP (control electrónico de estabilidad)                                                                                                   | ✓<br>✓                                                                 |
| Asistente de arranque en pendientes                                                                                                                                  | ✓                                                                      |
| Alerta de atención del conductor                                                                                                                                     | √<br>-                                                                 |
| Sensores de estacionamiento Control Crucero y Limitador de Velocidad                                                                                                 | Traseros                                                               |
| Freno de Emergencia                                                                                                                                                  | Eléctrico                                                              |
| Protector de carter                                                                                                                                                  | √                                                                      |
| EQUIPAMIENTO  Dougoot i Coskeit                                                                                                                                      | ,                                                                      |
| Peugeot i-Cockpit Faros antiniebla con función de giro                                                                                                               | ✓<br>✓                                                                 |
| Aire acondicionado Manual                                                                                                                                            | ✓                                                                      |
| Puerto USB para enlace de celular, visualización en el panel de instrumentos<br>Volante Multifunción                                                                 | √<br>√                                                                 |
| Volante Multiruncion Volante Ajustable en Altura                                                                                                                     | ✓<br>✓                                                                 |
| Retrovisores Exteriores Eléctricos                                                                                                                                   | √ ·                                                                    |
| Vidrios Eléctricos                                                                                                                                                   | √                                                                      |
| Asiento Conductor Regulable en Altura  Banca Modular Multiplex / Asiento central multipropósito (asiento,                                                            | ✓                                                                      |
| Banca Modular Multiplex / Asiento central multiproposito (asiento,<br>reposabrazos, portaobjetos, reposacabezas) y asiento lateral versatil para<br>carga útil larga | ✓                                                                      |
| Puertas Traseras (1/2-2/3)                                                                                                                                           | ✓                                                                      |
|                                                                                                                                                                      | <b>√</b>                                                               |
| Puerta lateral corrediza                                                                                                                                             |                                                                        |
| Doble puerta lateral corrediza                                                                                                                                       | (Opcional)<br>✓                                                        |
| Puerta lateral corrediza<br>Doble puerta lateral corrediza<br>Separación de cabina (con Acceso a Zona de Carga)<br>Revestimiento de Protección en Zona de carga      |                                                                        |
| Doble puerta lateral corrediza<br>Separación de cabina (con Acceso a Zona de Carga)                                                                                  | ✓                                                                      |